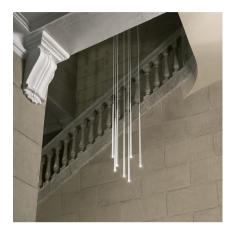

## Slim

Design By Jordi Vilardell

Hanging lamp in seven units giving a soft light ideal for high ceilings. Designed by Jordi Vilardell. With patterned glass diffuser and finished in white lacquered fibre or black carbon fibre. LED light source.