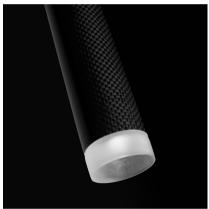

# Finish O4 Black carbon fiber Natural finish 68 Ocre NCS \$ 3050-Y30R 24 Beige M1 NCS \$ 2005-Y50R 37 Terra Red NCS \$ 4040-Y70R

47 Green L1 NCS S 4005-G80Y 10 White NCS S 0300-N

LED temperature 2700 K / 3000 K / color 3500 K / 4000 K

Dimming 1-10V PUSH / CASAMBI / DALI

Instalation type

Surface Canopy

Materials

Diffuser: Pressed Glass
Body: Fiberglass / Carbon Fiber
Canopy Plate: Steel

Driver Constant Current 700 110~240 V V 50~60 Hz HZ