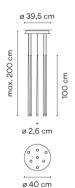

## Slim

Design By Jordi Vilardell

Hanging lamp in seven units giving a soft light ideal for high ceilings. Designed by Jordi Vilardell. With patterned glass diffuser and finished in white lacquered fibre or black carbon fibre. LED light source.

### Model Sheet

Optional: Extra cable length Min. quantity, upcharge and extra lead time apply [EN]